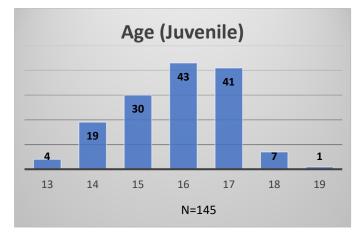

Data sources: cFive Supervisor – Probation Population and RMIS – JTDC Population

<sup>\*</sup>Age, Gender and Race for Criminal Court population (N=2) is not represented in this report.