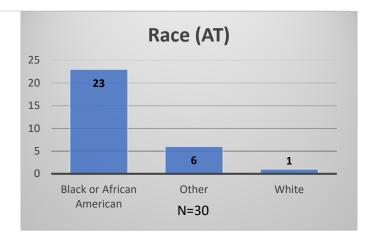

## Daily Data Dashboard – April 9, 2024 Demographics for JTDC Population Tuesday Morning Midnight Count

Total # of probation Involved youth<sup>1</sup>: 1,316

<sup>&</sup>lt;sup>1</sup> Probation Active: Any youth who is pending sentencing with an active social history, has been formally placed on probation or supervision with Cook County Juvenile Probation on the date of the report.