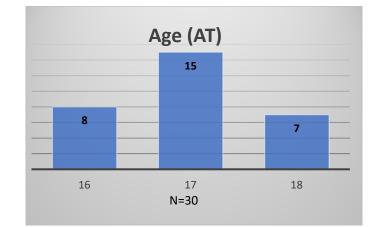

Data sources: cFive Supervisor – Probation Population and RMIS – JTDC Population

<sup>\*</sup>Age, Gender and Race for Criminal Court population (N=2) is not represented in this report.