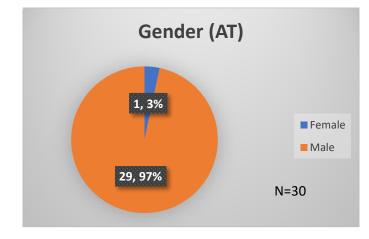

## Daily Data Dashboard – April 9, 2024 Demographics for JTDC Population Tuesday Morning Midnight Count

Total # of probation Involved youth<sup>1</sup>: 1,316

<sup>&</sup>lt;sup>1</sup> Probation Active: Any youth who is pending sentencing with an active social history, has been formally placed on probation or supervision with Cook County Juvenile Probation on the date of the report.