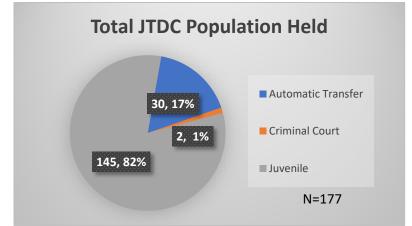

## Daily Data Dashboard – April 9, 2024 Demographics for JTDC Population Tuesday Morning Midnight Count

Total # of probation Involved youth<sup>1</sup>: 1,316

<sup>&</sup>lt;sup>1</sup> Probation Active: Any youth who is pending sentencing with an active social history, has been formally placed on probation or supervision with Cook County Juvenile Probation on the date of the report.

Data sources: cFive Supervisor – Probation Population and RMIS – JTDC Population

<sup>\*</sup>Age, Gender and Race for Criminal Court population (N=2) is not represented in this report.