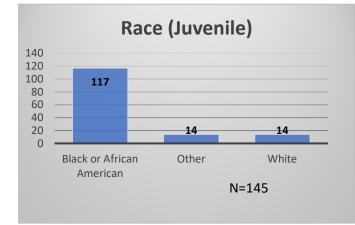

## Daily Data Dashboard – April 9, 2024 Demographics for JTDC Population Tuesday Morning Midnight Count

Total # of probation Involved youth<sup>1</sup>: 1,316

<sup>&</sup>lt;sup>1</sup> Probation Active: Any youth who is pending sentencing with an active social history, has been formally placed on probation or supervision with Cook County Juvenile Probation on the date of the report.