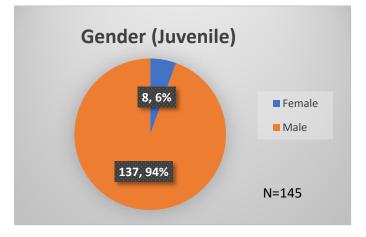

Data sources: cFive Supervisor – Probation Population and RMIS – JTDC Population

<sup>\*</sup>Age, Gender and Race for Criminal Court population (N=2) is not represented in this report.